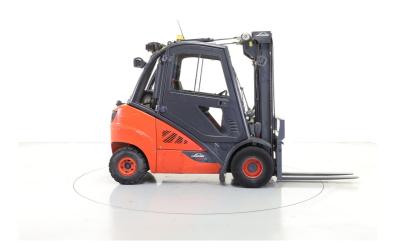

## Linde H25T/600/393-02

## (GT1297)

| Brand                          | Linde                                                               |
|--------------------------------|---------------------------------------------------------------------|
| Model                          | H25T/600/393-02                                                     |
| Capacity (kg)                  | 2500                                                                |
| Load centre distance (mm)      | 600                                                                 |
| Lift height (mm)               | 3350                                                                |
| Height (mm)                    | 2340                                                                |
| Masttype                       | Standard                                                            |
| Free lift (mm)                 | 150                                                                 |
| Fork length (mm)               | 1200                                                                |
| Fork carriage width (mm)       | 1200                                                                |
| Length to fork face (mm)       | 2750                                                                |
| Width (mm)                     | 1340                                                                |
| Drive wheels (size)            | 27x10x12                                                            |
| Type of tyres, drive wheels    | Pneumatic                                                           |
| Steering wheels (size)         | 23x9x10                                                             |
| Type of tyres, steering wheels | Pneumatic                                                           |
| Energy                         | LPG                                                                 |
| Engine type                    | VW BEF                                                              |
| Transmission                   | Hydrostatic                                                         |
| Driver's place                 | Closed cabin                                                        |
| Lights                         | Road lights, flashing beacon                                        |
| Equipment                      | Forkpotition/sideshift, 4 valve,                                    |
| Cabin equipment                | heating, aircon, 240v cabin heater,<br>panorama mirror, seat heater |
| Dead weight (kg)               | 4170                                                                |
| Approved                       | This machine is delivered with<br>new statutory safety approval     |