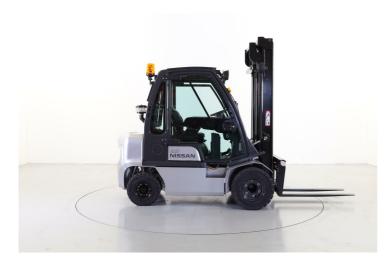

## (DT1358)

| Brand                          | Nissan                                                       |
|--------------------------------|--------------------------------------------------------------|
| Model                          | FD02A25Q                                                     |
|                                | -                                                            |
| Туре                           | Diesel gaffeltruck                                           |
| Capacity (kg)                  | 2500                                                         |
| Load centre distance (mm)      | 500                                                          |
| Lift height (mm)               | 4000                                                         |
| Height (mm)                    | 2800                                                         |
| Masttype                       | Standard                                                     |
| Width (mm)                     | 1570                                                         |
| Fork length (mm)               | 1200                                                         |
| Length to fork face (mm)       | 2600                                                         |
| Drive wheels (size)            | 4 stk 700x12                                                 |
| Type of tyres, drive wheels    | Superelastic                                                 |
| Steering wheels (size)         | 6.00x9                                                       |
| Type of tyres, steering wheels | Superelastic                                                 |
| Energy                         | Diesel                                                       |
| Engine type                    | 42,5kW                                                       |
| Transmission                   | Torque converter                                             |
| Driver's place                 | Closed cabin                                                 |
| Lights                         | Work lights                                                  |
| Equipment                      | 4 valves, forkpositioner/sideshift                           |
| Attachment                     | ELM 3IFPF2515                                                |
| Cabin equipment                | Varme                                                        |
| Approved                       | This machine is delivered with new statutory safety approval |