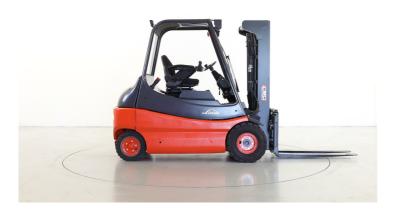

## Linde E30-02/336

(ET1680)

| Brand                          | Linde                                                        |
|--------------------------------|--------------------------------------------------------------|
| Model                          | E30-02/336                                                   |
| Capacity (kg)                  | 3000                                                         |
| Load centre distance (mm)      | 500                                                          |
| Lift height (mm)               | 4300                                                         |
| Height (mm)                    | 2080                                                         |
| Masttype                       | Triplex                                                      |
| Fork length (mm)               | 1200                                                         |
| Length to fork face (mm)       | 2375                                                         |
| Width (mm)                     | 1180                                                         |
| Drive wheels (size)            | 23x9x10                                                      |
| Type of tyres, drive wheels    | Pneumatic                                                    |
| Steering wheels (size)         | 400-4                                                        |
| Type of tyres, steering wheels | Superelastic                                                 |
| Energy                         | Electric                                                     |
| Engine type                    | 2x6,4 + 13,5 kW                                              |
| Transmission                   | Linde digital control                                        |
| Driver's place                 | Open cabin                                                   |
| Battery                        | 80V/625Ah                                                    |
| Lights                         | Work lights                                                  |
| Equipment                      | 4 ventiler, gaffelflytter/sideskift                          |
| Dead weight (kg)               | 3660                                                         |
| Approved                       | This machine is delivered with new statutory safety approval |