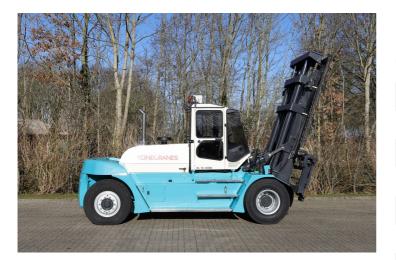

## Konecranes SMV SL16-1200B

(DT1318)

| Brand                     | Konecranes SMV                                               |
|---------------------------|--------------------------------------------------------------|
| Model                     | SL16-1200B                                                   |
| Туре                      | Diesel gaffeltruck                                           |
| Capacity (kg)             | 16000                                                        |
| Load centre distance (mm) | 1200                                                         |
| Lift height (mm)          | 5000                                                         |
| Height (mm)               | 4150                                                         |
| Masttype                  | Standard                                                     |
| Width (mm)                | 2550                                                         |
| Fork length (mm)          | 2400                                                         |
| Length to fork face (mm)  | 5300                                                         |
| Energy                    | Diesel                                                       |
| Transmission              | Torque converter                                             |
| Driver's place            | Closed cabin                                                 |
| Lights                    | Road lights, flashing beacon                                 |
| Equipment                 | sideskift, initialift                                        |
| Cabin equipment           | heating, aircondition, radio                                 |
| Dead weight (kg)          | 22700                                                        |
| Approved                  | This machine is delivered with new statutory safety approval |
|                           |                                                              |