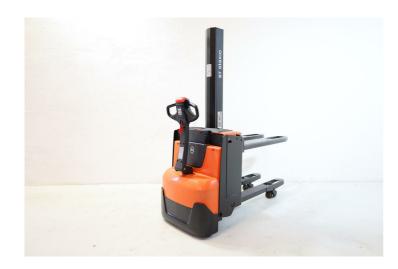

## **BT SWE-080-L**

(ES1531)

| Brand                       | ВТ                                                           |
|-----------------------------|--------------------------------------------------------------|
|                             |                                                              |
| Model                       | SWE-080-L                                                    |
| Capacity (kg)               | 800                                                          |
| Load centre distance (mm)   | 600                                                          |
| Lift height (mm)            | 1580                                                         |
| Height (mm)                 | 1863                                                         |
| Width (mm)                  | 726                                                          |
| Fork carriage width (mm)    | 570                                                          |
| Fork length (mm)            | 1150                                                         |
| Length to fork face (mm)    | 628                                                          |
| Masttype                    | Mono                                                         |
| Free lift (mm)              | 1580                                                         |
| Energy                      | AC 3-phase                                                   |
| Engine type                 | 1+2kw                                                        |
| Transmission                | Tranistor control                                            |
| Type of tyres, drive wheels | Polyurethane                                                 |
| Drive wheels (size)         | 230x70                                                       |
| Battery                     | 24V/180ah                                                    |
| Driver's place              | Walking driver                                               |
| Dead weight (kg)            | 716                                                          |
| Equipment                   | initiallift, free lift                                       |
| Approved                    | This machine is delivered with new statutory safety approval |
| Warranty                    |                                                              |
|                             |                                                              |