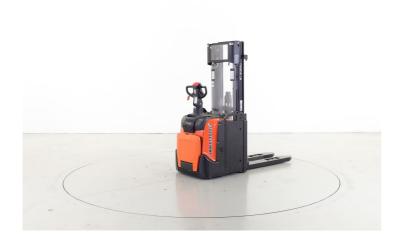

## **BT SPE-120-L**

(ES1509)

| Brand                       | ВТ                                                           |
|-----------------------------|--------------------------------------------------------------|
| Model                       | SPE-120-L                                                    |
| Capacity (kg)               | 1200                                                         |
| Load centre distance (mm)   | 600                                                          |
| Lift height (mm)            | 4150                                                         |
| Height (mm)                 | 2000                                                         |
| Width (mm)                  | 790                                                          |
| Fork carriage width (mm)    | 570                                                          |
| Fork length (mm)            | 1150                                                         |
| Length to fork face (mm)    | 935                                                          |
| Masttype                    | Triplex                                                      |
| Free lift (mm)              | 1400                                                         |
| Energy                      | AC 3-phase                                                   |
| Transmission                | Tranistor control                                            |
| Type of tyres, drive wheels | Polyurethane                                                 |
| Battery                     | 24V/255ah                                                    |
| Driver's place              | Driver platform                                              |
| Dead weight (kg)            | 1346                                                         |
| Equipment                   | Power steering, initial lift                                 |
| Approved                    | This machine is delivered with new statutory safety approval |